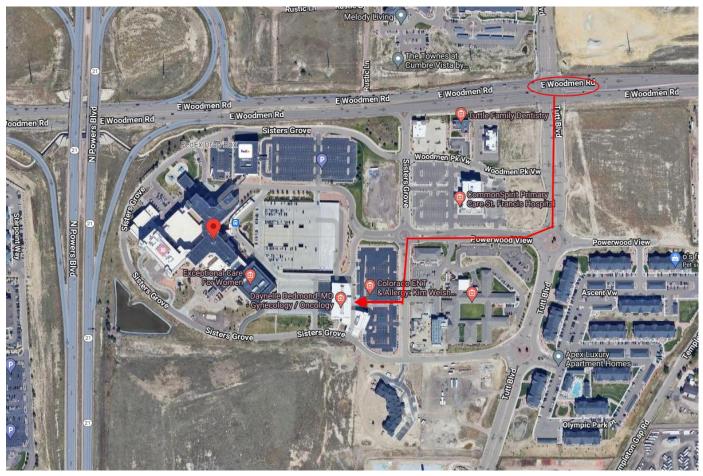

## Location Address:

6031 East Woodmen Road, Suite 330, Colorado Springs, CO 80923 (Inside St. Peregrine Pavilion)

# **Directions:**

Follow the signs for St. Peregrin Pavilion on the St. Francis Hospital Campus. Please call us at (800) 506-8933 if lost.

pediatricsleepspecialists.com

#### Directions from I-25(South):

Take I-25 North to Woodmen Road exit 149, at the light from the off-ramp, turn right. Continue 5 miles until the destination on the right.

#### Directions from I-25(North):

Take I-25 South to Woodmen Road exit 149, at the light from the off-ramp, turn left. Continue 5 miles until the destination on the right.

### Directions from Powers (South):

Take Powers North to Woodmen Road E exit, and continue to the right, the destination is on the right.

#### Directions from Powers (North):

Take Powers North to Woodmen Road E exit, at the light from the off-ramp, turn left. Continue onto Woodmen and the destination is on the right.