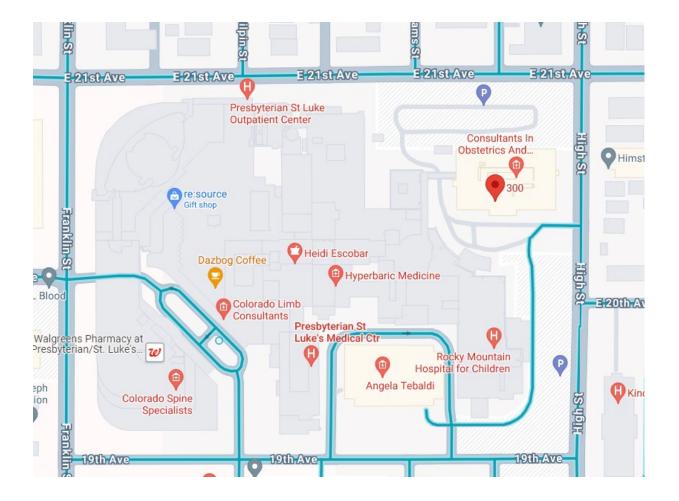

#### **I25 North Directions:**

Take I25 north toward Downtown Denver and take exit 210A for US-40/US-287/Colfax. Continue to the right and merge onto US-40/US-287/Colfax making sure to be in the left lane. Go 2.5 miles to High Street and make a left. Continue 0.5 miles and turn left into the Rocky Mountain Plaza.

#### **I25 South Directions:**

Take I25 south toward Downtown Denver and take exit 214A for I-70E toward Limon. Use the 2<sup>nd</sup> lane from the left to merge onto I-70E then follow signs for exit 275B toward CO-265/Brighton Blvd. Use the middle lane to keep left until reaching York Street and make a right. Go 2.2 miles to E 21<sup>st</sup> Ave and turn right. Continue to High Street and make a left. Continue 157ft and turn right into the Rocky Mountain Plaza.