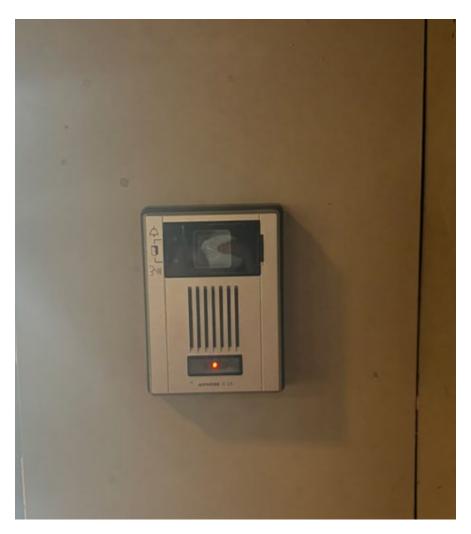

# Upon Arrival:

Once inside the garage, on floor P2 which is lobby level you will see the box (in the below picture) on the left-hand side. Push the button to obtain entry from the technician.